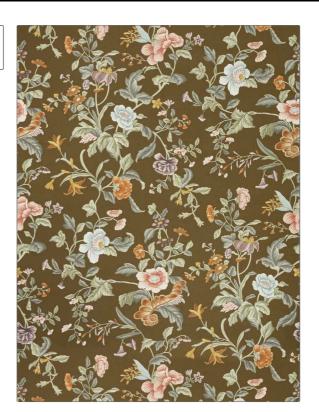

C

PATTERN Marguerite COLOR Cacao

BRAND APPLICATION

Clarence House Fabric

USES CATEGORIES

Bedding, Drapery, Prints, Linen Multipurpose, Upholstery

BOOK COLORS

60th Anniversary Fabrics Brown, Orange / Spice

DESIGN TYPES SCALE

Animal, Floral Large

RAILROADED

Not Railroaded

| WIDTH                | VERTICAL REPEAT         | HORIZONTAL REPEAT                                | CONTENT               |
|----------------------|-------------------------|--------------------------------------------------|-----------------------|
| 54.00 in (137.16 cm) | 52.00 in (132.08 cm)    | 27.00 in (68.58 cm)                              | 57% Linen, 43% Cotton |
| BACKING              | FIRE CODES              | DOUBLE RUBS                                      | PRODUCT NUMBER        |
|                      | UFAC Class I / NFPA 260 | Exceeds 27,000 Double<br>Rubs (Wyzenbeek Method) | 5841404               |
| DATE BOOKED          | COUNTRY                 | CLEANING CODES                                   |                       |
| 08/2021              | Italy                   | S                                                |                       |

ADDITIONAL PRODUCT NOTES

Passes 15,000 Martindale Tst, Ca Tb 117-2013, Half Drop Repeat, Exclusive Pattern, Refer To Image Under Sample