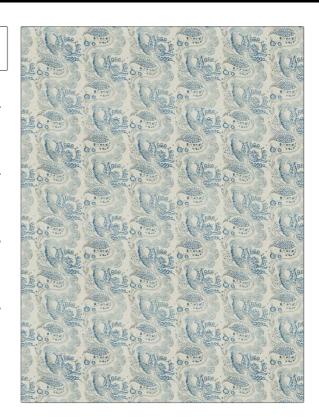

BRAND

PATTERN Fleurs De Nantes COLOR Bleu

Clarence House Fabric

APPLICATION

USES CATEGORIES

Bedding, Drapery, Prints, Linen Multipurpose, Upholstery

BOOK COLORS

60th Anniversary Fabrics Blue

DESIGN TYPES SCALE

Floral Large

RAILROADED

Not Railroaded

| 0 in (51.56 cm)      | 17.80 in (45.21 cm)                              | 67% Linen, 33% Cotton                         |
|----------------------|--------------------------------------------------|-----------------------------------------------|
|                      |                                                  |                                               |
| ODES                 | DOUBLE RUBS                                      | PRODUCT NUMBER                                |
| C Class I / NFPA 260 | Exceeds 24,000 Double<br>Rubs (Wyzenbeek Method) | 5843902                                       |
| TRY                  | CLEANING CODES                                   |                                               |
| ce                   | S                                                |                                               |
|                      | C Class I / NFPA 260                             | Rubs (Wyzenbeek Method)  TTRY  CLEANING CODES |