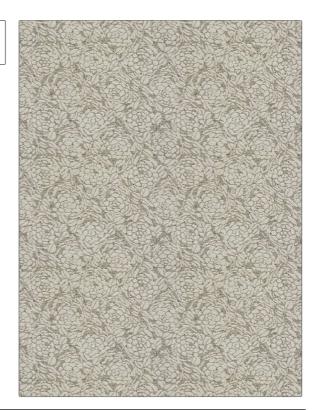

PATTERN Winter Rose Color Coconut

BRAND APPLICATION

Clarence House Fabric

CATEGORIES BOOK

Wovens, Linen 60th Anniversary Fabrics

COLORS DESIGN TYPES

Grey, White Floral

SCALE RAILROADED

Medium Not Railroaded

| WIDTH                | VERTICAL REPEAT                                  | HORIZONTAL REPEAT   | CONTENT                             |
|----------------------|--------------------------------------------------|---------------------|-------------------------------------|
| 55.00 in (139.70 cm) | 11.00 in (27.94 cm)                              | 13.80 in (35.05 cm) | 58% Viscose 22% Linen<br>20% Cotton |
| BACKING              | DOUBLE RUBS                                      | PRODUCT NUMBER      | DATE BOOKED                         |
|                      | Exceeds 24,000 Double<br>Rubs (Wyzenbeek Method) | 5874201             | 08/2021                             |
| COUNTRY              | CLEANING CODES                                   |                     |                                     |
| Italy                | S                                                |                     |                                     |