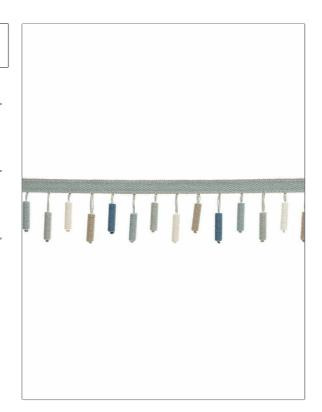

**Product Details** 

PATTERN Perle Tassel
COLOR Pale Blue

BRAND APPLICATION

Clarence House Trimming

CATEGORIES BOOK

Beaded 60th Anniversary Silk

Trimmings

COLORS DESIGN TYPES

Blue, Light Blue Novelty

| VERTICAL REPEAT    | HORIZONTAL REPEAT | CONTENT                              | PRODUCT NUMBER |
|--------------------|-------------------|--------------------------------------|----------------|
| 4.75 in (12.06 cm) | 0.00 in (0.00 cm) | 69% Linen, 28% Silk, 3%<br>Polyester | 5895804        |
| DATE BOOKED        | COUNTRY           | _                                    |                |
| 07/2021            | China             |                                      |                |

ADDITIONAL PRODUCT NOTES

Exclusive Pattern, Beaded Tassel Fringe, See Website For Full Repeat., Header Width: 0.625 In, Total Length: 2.75 In