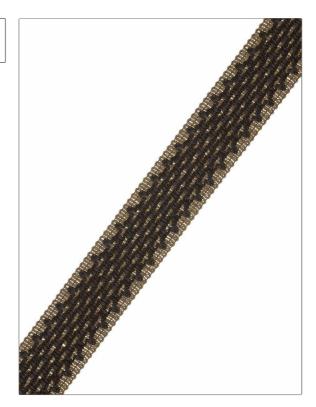

PATTERN Mattoni
COLOR Nocce

BRAND APPLICATION

Clarence House Trimming

USES CATEGORIES

Bedding, Window, Braids / Borders / Tape Accessories, Furniture

BOOK COLORS

Frank Ponterio Trimmings Brown, Taupe / Tan

DESIGN TYPES

Faux, Tone On Tone

| WIDTH             | VERTICAL REPEAT   | HORIZONTAL REPEAT | CONTENT                                                       |
|-------------------|-------------------|-------------------|---------------------------------------------------------------|
| 1.88 in (4.76 cm) | 0.00 in (0.00 cm) | 0.00 in (0.00 cm) | 38% Polyurethane, 29%<br>Acrylic, 27% Cotton, 6%<br>Polyester |
| PRODUCT NUMBER    | DATE BOOKED       | COUNTRY           |                                                               |
| 0748902           | 11/2019           | Italy             |                                                               |