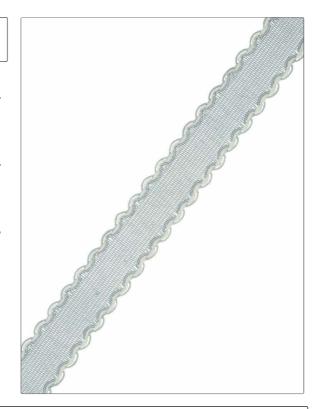

PATTERN Ondi
COLOR Aqua

BRAND APPLICATION

Clarence House Trimming

USES CATEGORIES

Bedding, Window, Braids / Borders / Tape Accessories, Furniture

BOOK COLORS

Frank Ponterio Trimmings Aqua / Teal

DESIGN TYPES

**Texture Plain** 

| WIDTH             | VERTICAL REPEAT   | HORIZONTAL REPEAT | CONTENT                                              |
|-------------------|-------------------|-------------------|------------------------------------------------------|
| 1.62 in (4.13 cm) | 0.00 in (0.00 cm) | 0.00 in (0.00 cm) | 60% Linen, 18% Viscose,<br>16% Polyester, 6% Acrylic |
| PRODUCT NUMBER    | DATE BOOKED       | COUNTRY           | _                                                    |
| 0756601           | 11/2019           | Italy             |                                                      |

ADDITIONAL PRODUCT NOTES

Exclusive Pattern, Border / Braid / Tape, Natural Linens Have, Characteristic Imperfections., Width: 1.625 In