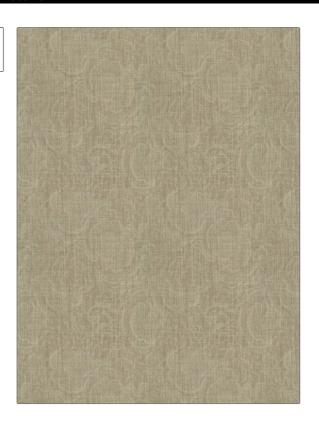

PATTERN Legna
COLOR Nutria

BRAND APPLICATION

Clarence House Fabric

USES CATEGORIES

Drapery Sheer

BOOK COLORS

Frank Ponterio Collection Taupe / Tan

Medium

DESIGN TYPES SCALE

Asian, Contemporary / Modern, Abstract

RAILROADED

Railroaded

| WIDTH                 | VERTICAL REPEAT     | HORIZONTAL REPEAT   | CONTENT              |
|-----------------------|---------------------|---------------------|----------------------|
| 125.00 in (317.50 cm) | 16.00 in (40.64 cm) | 11.20 in (28.45 cm) | 52% Alpaca, 48% Wool |
| BACKING               | PRODUCT NUMBER      | DATE BOOKED         | COUNTRY              |
|                       | 0807001             | 08/2019             | Italy                |
| CLEANING CODES        | _                   |                     |                      |
| S                     | _                   |                     |                      |
|                       |                     |                     |                      |

ADDITIONAL PRODUCT NOTES

Shown Railroaded, Exclusive Pattern, Refer To Image Under Sample