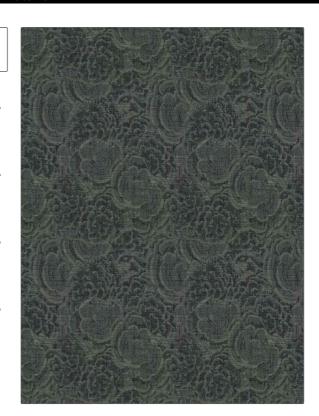

PATTERN Legna COLOR Como

BRAND

APPLICATION

Clarence House

Fabric

USES

CATEGORIES

Drapery

Sheer

воок

COLORS

Frank Ponterio Collection

Blue

DESIGN TYPES

SCALE

Asian, Contemporary / Modern, Abstract Medium

RAILROADED

Railroaded

| WIDTH                 | VERTICAL REPEAT     | HORIZONTAL REPEAT   | CONTENT              |
|-----------------------|---------------------|---------------------|----------------------|
| 125.00 in (317.50 cm) | 16.00 in (40.64 cm) | 11.20 in (28.45 cm) | 52% Alpaca, 48% Wool |
| BACKING               | PRODUCT NUMBER      | DATE BOOKED         | COUNTRY              |
|                       | 0807002             | 08/2019             | Italy                |
| CLEANING CODES        | _                   |                     |                      |
| 5                     |                     |                     |                      |