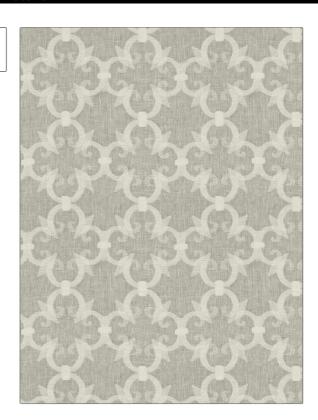

PATTERN Peggy
COLOR Blanco

BRAND APPLICATION

Clarence House Fabric

USES CATEGORIES

Drapery Sheer, Linen

BOOK COLORS

Frank Ponterio Collection White

DESIGN TYPES SCALE

Medium

Lattice / Fretwork, Scrollwork

RAILROADED

Not Railroaded

| WIDTH                | VERTICAL REPEAT     | HORIZONTAL REPEAT   | CONTENT                                 |
|----------------------|---------------------|---------------------|-----------------------------------------|
| 59.00 in (149.86 cm) | 14.70 in (37.34 cm) | 15.70 in (39.88 cm) | 40% Linen, 40% Cotton,<br>20% Polyester |
| BACKING              | PRODUCT NUMBER      | DATE BOOKED         | COUNTRY                                 |
|                      | 0807402             | 08/2019             | Italy                                   |
| CLEANING CODES       | _                   |                     |                                         |
| S                    |                     |                     |                                         |

ADDITIONAL PRODUCT NOTES

Exclusive Pattern, Refer To Image Under Sample