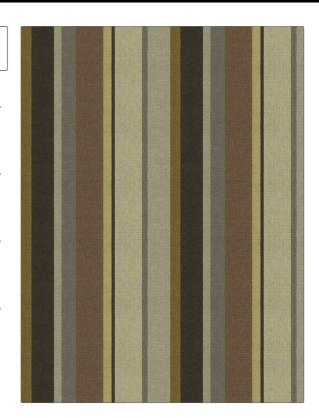

PATTERN **El Caminito Stripe Neutrals** COLOR

BRAND

APPLICATION

Clarence House

Fabric

USES

CATEGORIES

Upholstery

Velvet / Grospoint, Wovens, Linen

воок

COLORS

Les Tropicaux

Brown, Beige

DESIGN TYPES

SCALE

Large

Stripes, Contemporary /

Modern

RAILROADED

Not Railroaded

| WIDTH                | VERTICAL REPEAT         | HORIZONTAL REPEAT                                | CONTENT                               |
|----------------------|-------------------------|--------------------------------------------------|---------------------------------------|
| 57.00 in (144.78 cm) | 0.00 in (0.00 cm)       | 28.50 in (72.39 cm)                              | 45% Cotton, 44% Acrylic,<br>11% Linen |
| BACKING              | FIRE CODES              | DOUBLE RUBS                                      | PRODUCT NUMBER                        |
|                      | UFAC Class I / NFPA 260 | Exceeds 15,000 Double<br>Rubs (Wyzenbeek Method) | 8338101                               |
| DATE BOOKED          | COUNTRY                 | CLEANING CODES                                   |                                       |
| 06/2022              | Italy                   | S                                                |                                       |