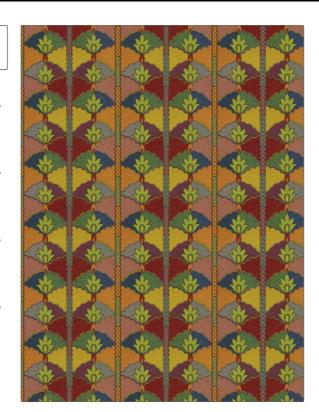

PATTERN Figi Multi COLOR

BRAND APPLICATION Clarence House Fabric

USES CATEGORIES

Bedding, Multipurpose,Wovens Upholstery

COLORS

Les Tropicaux **Multi-Color** 

DESIGN TYPES SCALE

Leaves, Stripes, Bargello Medium

RAILROADED

Not Railroaded

воок

| WIDTH                | VERTICAL REPEAT                                  | HORIZONTAL REPEAT      | CONTENT                |
|----------------------|--------------------------------------------------|------------------------|------------------------|
| 55.00 in (139.70 cm) | 12.10 in (30.73 cm)                              | 18.50 in (46.99 cm)    | 94% Viscose, 6% Cotton |
| BACKING              | Exceeds 21,000 Double<br>Rubs (Wyzenbeek Method) | PRODUCT NUMBER 8372703 | DATE BOOKED 06/2022    |
| COUNTRY              | CLEANING CODES                                   |                        |                        |
| Italy                | S                                                |                        |                        |
|                      |                                                  |                        |                        |

ADDITIONAL PRODUCT NOTES

Passes 12,000 Martindale Tst, Exclusive Pattern, Refer To Image Under Sample