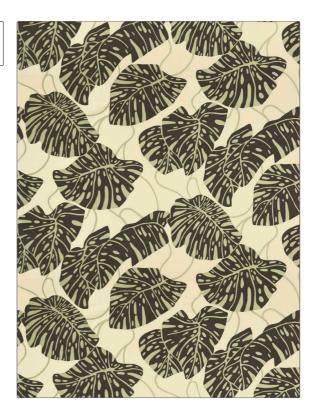

PATTERN La Palme COLOR Sage

BRAND APPLICATION

Clarence House Fabric

USES CATEGORIES

Bedding, Drapery Prints, Linen

BOOK COLORS

Les Tropicaux Black, Light Green

DESIGN TYPES SCALE

Tropical / Botanical Large

RAILROADED

Not Railroaded

| WIDTH                | VERTICAL REPEAT         | HORIZONTAL REPEAT                             | CONTENT                 |
|----------------------|-------------------------|-----------------------------------------------|-------------------------|
| 55.00 in (139.70 cm) | 39.00 in (99.06 cm)     | 55.00 in (139.70 cm)                          | 55% Cotton, 45% Linen   |
| BACKING              | UFAC Class I / NFPA 260 | Exceeds 18,000 Double Rubs (Wyzenbeek Method) | PRODUCT NUMBER  8410502 |
| DATE BOOKED          | COUNTRY                 | CLEANING CODES                                |                         |
| 06/2022              | Italy                   | S                                             |                         |