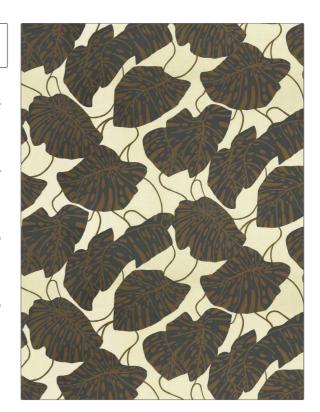

C

PATTERN La Palme COLOR Graphite

BRAND

Clarence House Fabric

USES CATEGORIES

Bedding, Drapery Prints, Linen

APPLICATION

BOOK COLORS

Les Tropicaux Grey, Brown

DESIGN TYPES SCALE

Tropical / Botanical Large

RAILROADED

Not Railroaded

| WIDTH                | VERTICAL REPEAT         | HORIZONTAL REPEAT                                | CONTENT               |
|----------------------|-------------------------|--------------------------------------------------|-----------------------|
| 55.00 in (139.70 cm) | 39.00 in (99.06 cm)     | 55.00 in (139.70 cm)                             | 55% Cotton, 45% Linen |
| BACKING              | FIRE CODES              | DOUBLE RUBS                                      | PRODUCT NUMBER        |
|                      | UFAC Class I / NFPA 260 | Exceeds 18,000 Double<br>Rubs (Wyzenbeek Method) | 8410503               |
| DATE BOOKED          | COUNTRY                 | CLEANING CODES                                   |                       |
| 06/2022              | Italy                   | S                                                |                       |
|                      |                         |                                                  |                       |