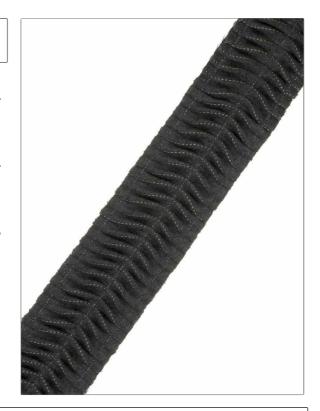

PATTERN Piegare COLOR Grigio

BRAND

APPLICATION

Clarence House

**Trimming** 

USES

CATEGORIES

Bedding, Window, Accessories, Furniture

Braids / Borders / Tape

воок

COLORS

Frank Ponterio Trimmings

Grey

DESIGN TYPES

Solid

| WIDTH             | VERTICAL REPEAT   | HORIZONTAL REPEAT | CONTENT               |
|-------------------|-------------------|-------------------|-----------------------|
| 2.50 in (6.35 cm) | 0.00 in (0.00 cm) | 0.00 in (0.00 cm) | 60% Wool, 40% Viscose |
| PRODUCT NUMBER    | DATE BOOKED       | COUNTRY           | _                     |
| 0919001           | 11/2019           | India             |                       |

ADDITIONAL PRODUCT NOTES

Exclusive Pattern, Border / Braid / Tape, Width: 2.50 In